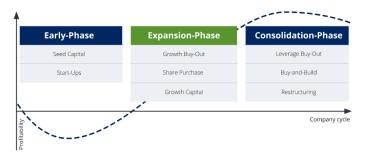

### Our investment focus: expansion

**10 75** 

Revenues of between Strong grow
€10 million and €75 million potential

Equity investments ranging from €5 million to €50 million

Headquartered in the German-speaking countries